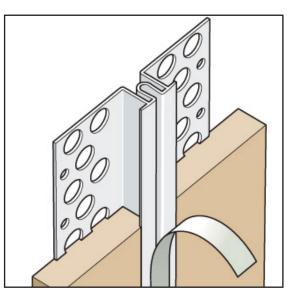

## **PVC MOVEMENT BEAD**

| PRODUCT CODE | SIZE             | QUANTITY              |
|--------------|------------------|-----------------------|
| PMB 010      | 10MM X 2.5 METRE | 25 LENGTHS<br>PER BOX |
| PMB 020      | 20MM X 2.5 METRE | 25 LENGTHS<br>PER BOX |

Used where the underlying substrate changes, or where minor movement in the structure beneath the render is expected. Movement beads can also be used where changes in render colour are specified. Movement beads should NOT be used over structural movement joints.