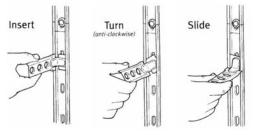

## INSTALLATION

- The turn-n-slide ties enable the starter to be tied into any course the builder wishes, ideally every (225mm deep) block course or every third course of (75mm deep) bricks.
- Each pack contains two 1165mm lengths. Slots at each end allow easy connection of one length to the next.