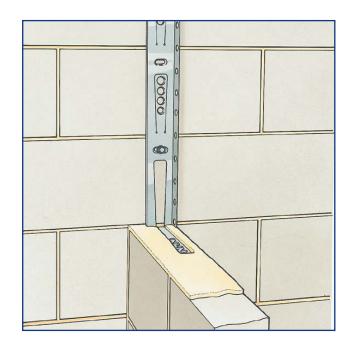

## **MULTI TIE WALL STARTER**

**QTY PER BOX** 12 Featuring a 'turn-n-slide' to accommodate all sizes of brick/block. The Multi-Starter is suitable for all wall widths from 60mm-250mm

## INSTALLATION

- The turn-n-slide ties enable the starter to be tied into any course the builder wishes, ideally every (225mm deep) block course or every third course of (75mm deep) bricks.
- Each pack contains two 1165mm lengths. Slots at each end allow easy connection of one length to the next.