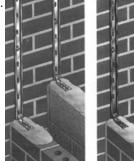

## INSTALLATION

- The turn-n-slide ties enable the starter to be tied into any course the builder wishes, ideally every (225mm deep) block course or every third course of (75mm deep) bricks.
- Each pack contains two 1165mm lengths. Slots at each end allow easy connection of one length to the next.