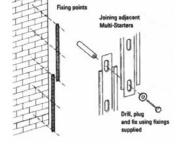

## INSTALLATION

- The turn-n-slide ties enable the starter to be tied into any course the builder wishes, ideally every (225mm deep) block course or every third course of (75mm deep) bricks.
- Each pack contains two 1165mm lengths. Slots at each end allow easy connection of one length to the next.

Stainless Steel Ref. MSSS

Plastisol Coated Galvanised Steel Ref. MSSS

FIXING DETAILS (Additional fixing packs available)

MULTI STARTER

(10 ties, 5 screws, plugs and washers) Ref: MSGFIX Plastisol Coated Galvanised Ref: MSFIX Stainless Steel