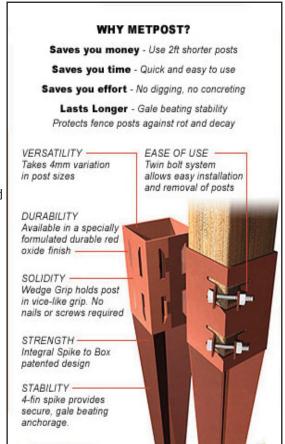

## To put up a fence which has durability and gale beating strength use

The original Metpost Post Supports are designed to allow the erection of fence posts in minutes without the need for digging holes or mixing concrete. Drive the Metpost Post Support into the ground with a sledge hammer and the 4-fin steel spike will provide secure anchorage. Two types of post grip are available, Wedge Grip and System 2. Manufactured from heavy gauge steel, they are available with a red oxide coating which can be painted to match your fence or in a galvanised finish. The Metpost holds fence posts above ground level to protect against rot and ensure a long life.