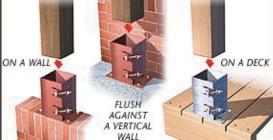

For fixing posts on an existing concrete base, against a flush surface or onto a wall use.

The Metpost Flush Fitting Bolt Down is ideal where circumstances dictate that a post should be fixed against a flush surface, or alternatively mounted onto a wall. It is particularly suitable for patio fencing, decking, pergolas, car ports and for fixing timber fencing to walls.

The Flush Fitting Bolt Down is available to fit 75mm (3") and 100mm (4") timber posts in both Wedge Grip and System 2 fixings.