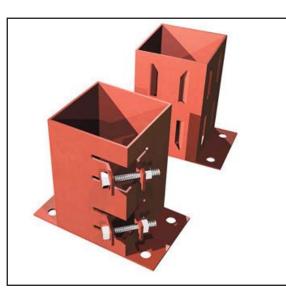

## **METPOST BOLTDOWN**

| Post Size | Method   | Fixing   | Colour |
|-----------|----------|----------|--------|
| 3″ x 3″   | Boltdown | Sidebolt | Red    |
| 4" x 4"   | Boltdown | Sidebolt | Red    |

For fixing posts on an existing concrete base, against a flush surface or onto a wall use.

The Metpost Flush Fitting Bolt Down is ideal where circumstances dictate that a post should be fixed against a flush surface, or alternatively mounted onto a wall. It is particularly suitable for patio fencing, decking, pergolas, car ports and for fixing timber fencing to walls.

The Flush Fitting Bolt Down is available to fit 75mm (3") and 100mm (4") timber posts in both Wedge Grip and System 2 fixings.